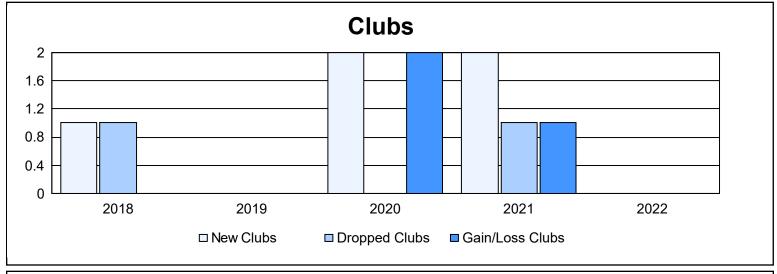

District 201N1 As of June 2022 Cumulative

| Year      | New<br>Clubs | Dropped<br>Clubs | Gain/<br>Loss<br>Clubs | New<br>Members | Charter<br>Members | Reinstate<br>Members | Transfer<br>Members | Total<br>Member<br>Added | Total<br>Members<br>Dropped | Gain/<br>Loss<br>Members |
|-----------|--------------|------------------|------------------------|----------------|--------------------|----------------------|---------------------|--------------------------|-----------------------------|--------------------------|
| 2017-2018 | 1            | 1                | 0                      | 145            | 25                 | 6                    | 19                  | 195                      | 251                         | -56                      |
| 2018-2019 | 0            | 0                | 0                      | 173            | 2                  | 9                    | 18                  | 202                      | 176                         | 26                       |
| 2019-2020 | 2            | 0                | 2                      | 123            | 57                 | 5                    | 8                   | 193                      | 187                         | 6                        |
| 2020-2021 | 2            | 1                | 1                      | 125            | 66                 | 2                    | 20                  | 213                      | 240                         | -27                      |
| 2021-2022 | 0            | 0                | 0                      | 156            | 7                  | 9                    | 17                  | 189                      | 235                         | -46                      |
| Average   | 1            | 0                | 1                      | 144            | 31                 | 6                    | 16                  | 198                      | 218                         | -19                      |